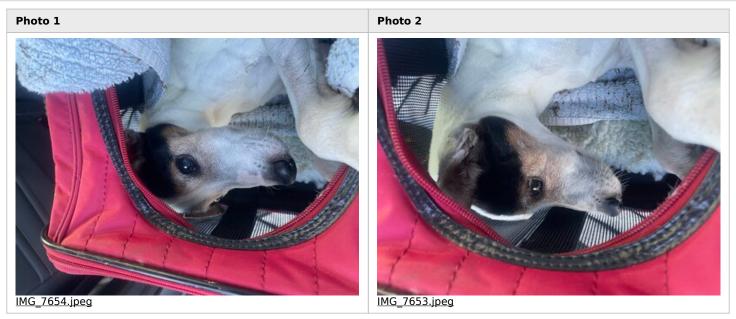

## Found pet report

| TIME ANIMAL WAS FOUND<br>05:30 pm<br>WHERE WAS THE ANIMAL FOUND?<br>Grandview and Skyline |                           | DATE FOUND<br>04/02/2025<br>CITY WHERE THE ANIMAL WAS FOUND.<br>Kissimmee |    |          |             |                    |                    |
|-------------------------------------------------------------------------------------------|---------------------------|---------------------------------------------------------------------------|----|----------|-------------|--------------------|--------------------|
|                                                                                           |                           |                                                                           |    | GENDER   | TYPE OF ANI | MAL                | BREED              |
|                                                                                           |                           |                                                                           |    | male     | dog         |                    | Terrier            |
|                                                                                           |                           |                                                                           |    | COLOR(S) | WAS THE AN  | IMAL WEARING TAGS? | APPROXIMATE WEIGHT |
| White                                                                                     | no                        |                                                                           | 15 |          |             |                    |                    |
| COMMENTS                                                                                  |                           |                                                                           |    |          |             |                    |                    |
| Injured                                                                                   |                           |                                                                           |    |          |             |                    |                    |
| ADDITIONAL COMMENTS AB                                                                    | OUT THE ANIMAL            |                                                                           |    |          |             |                    |                    |
| We took it to the emergence                                                               | cy vet clinic in Oakland. |                                                                           |    |          |             |                    |                    |

## FOUND PET PHOTO

Osceola County Animal Services 3910 Old Canoe Creek Rd St Cloud FL 34769 407-742-8000 www.osceolacountypets.com