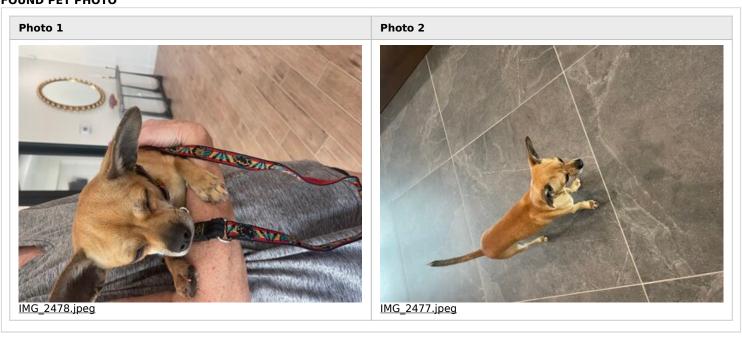

## Found pet report

| TIME ANIMAL WAS FOUND  09:00 am  WHERE WAS THE ANIMAL FOUND?  Cricket Cradle Drive |       | DATE FOUND  03/31/2025  CITY WHERE THE ANIMAL WAS FOUND.  Kissimmee |                              |                 |                |  |                    |
|------------------------------------------------------------------------------------|-------|---------------------------------------------------------------------|------------------------------|-----------------|----------------|--|--------------------|
|                                                                                    |       |                                                                     |                              | GENDER          | TYPE OF ANIMAL |  | BREED              |
|                                                                                    |       |                                                                     |                              | male            | dog            |  | Chihuahua          |
|                                                                                    |       |                                                                     |                              | APPROXIMATE AGE | COLOR(S)       |  | APPROXIMATE WEIGHT |
| ?                                                                                  | Brown |                                                                     | 10                           |                 |                |  |                    |
| WAS THE ANIMAL WEARING TA                                                          | AGS?  |                                                                     | MICROCHIP SCAN, IF AVAILABLE |                 |                |  |                    |
| no                                                                                 |       |                                                                     | ?                            |                 |                |  |                    |
| COMMENTS                                                                           |       |                                                                     |                              |                 |                |  |                    |

## ADDITIONAL COMMENTS ABOUT THE ANIMAL

Found this dog by Storey Creek Blvd and Chloe St in Kissimmee this morning 03/31/25

## FOUND PET PHOTO

No collar