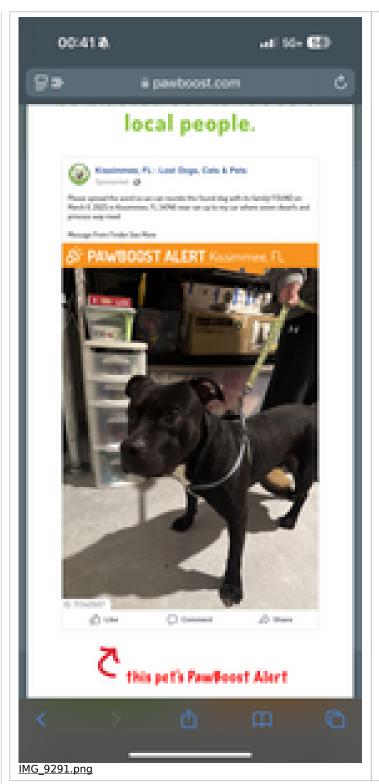

## Entry #25035

| Found pet report      |           |
|-----------------------|-----------|
| TIME ANIMAL WAS FOUND | DATE FOUN |

| TIME ANIMAL WAS FOUND                                                      |                                | DATE FOU                     | DATE FOUND                                  |              |  |
|----------------------------------------------------------------------------|--------------------------------|------------------------------|---------------------------------------------|--------------|--|
| 12:00 am                                                                   |                                | 03/11/20                     | 03/11/2025                                  |              |  |
| WHERE WAS THE ANIMAL FOUND?  Princess Way where it meets Seven Dwarfs Lane |                                | CITY WHE                     | CITY WHERE THE ANIMAL WAS FOUND.  Kissimmee |              |  |
|                                                                            |                                | Kissimm                      |                                             |              |  |
| SENDER                                                                     | TYPE OF ANIMA                  | AL                           | BREED                                       |              |  |
| male                                                                       | dog                            |                              | Pitbull                                     |              |  |
| COLOR(S)                                                                   | WAS THE ANIM                   | WAS THE ANIMAL WEARING TAGS? |                                             |              |  |
| Black, white                                                               | no                             | no                           |                                             |              |  |
| ADDITIONAL COMMENTS AE                                                     | BOUT THE ANIMAL                |                              |                                             |              |  |
| Ran right up to my car, we care of                                         | earing a navy and white stripe | ed harness but r             | o leash or collar. Super friendly           | & well taken |  |
| OUND PET PHOTO                                                             |                                |                              |                                             |              |  |
| Photo 1                                                                    |                                | Photo 2                      | Photo 2                                     |              |  |
|                                                                            |                                |                              |                                             |              |  |
|                                                                            |                                |                              |                                             |              |  |
|                                                                            |                                |                              |                                             |              |  |
|                                                                            |                                |                              |                                             |              |  |
|                                                                            |                                |                              |                                             |              |  |
|                                                                            |                                |                              |                                             |              |  |
|                                                                            |                                |                              |                                             |              |  |
|                                                                            |                                |                              |                                             |              |  |